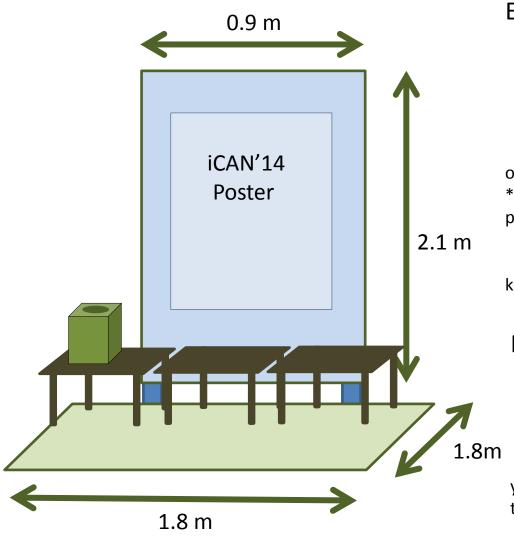

## **Exhibition**

- •the organizer will provide:
  - a printed poster (841 × 1189mm)\*material1
  - a table and a chair
  - a ballot box
- wireless LAN available (if you submitted)
- •power supply: 50Hz, 100V AC (max. 3 teams share outlets using extension cords)
- \*you can use the original poster instead (but we only print out the material1)
  - \*please prepare flyers, decorations and etc. if needed
- \*if you require special facilities or spaces, please let us know in advance.